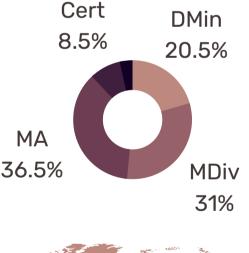

| DEGREE PROGRAM HEADCOUNT            | 2022 | 2021 | 2020 | 2019 | 2018 | 2017 |
|-------------------------------------|------|------|------|------|------|------|
| Masters                             | 135  | 135  | 140  | 114  | 88   | 73   |
| Master of Divinity (M.Div.)         | 62   | 69   | 70   | 69   | 51   | 43   |
| M.A. Theological Studies            | 27   | 29   | 25   | 16   | 16   | 17   |
| M.A. in Theology & Social Justice   | 18   | 13   | 15   | 12   | 9    | 7    |
| M.A. in Transformational Leadership | 15   | 16   | 21   | 15   | 12   | 6    |
| M.A. in Ministry Practice           | 6    | 5    | 7    | 2    | 0    | 0    |
| M.A. in Spiritual Formation         | 7    | 3    | 2    | 0    | 0    | 0    |
| Advanced Certificate (AC)           | 17   | 18   | 7    | 1    | 0    | 0    |
| AC in Spiritual Direction           | 2    | 3    | 2    | 0    | 0    | 0    |
| AC in Biblical Interpretation       | 3    |      |      |      |      |      |
| AC in Chaplaincy                    | 1    |      |      |      |      |      |
| AC (Build-Your-Own)                 | 11   |      |      |      |      |      |
| Non-degree and Audits               | 7    | 16   | 19   | 15   | 9    | 14   |
| Doctor of Ministry (D.Min.)         | 41   | 47   | 46   | 42   | 36   | 38   |
| Total Student Enrollment            | 200  | 219  | 214  | 172  | 133  | 125  |