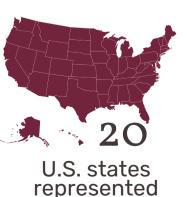

114

Women

86

Men

Rooted in the biblical and historic Christian faith, Northeastern Seminary prepares Christ-centered men and women for faithful, effective ministry to the church and the world.

200 **Students Enrolled** 



What is a seminary student? **AUGUST 2022** 









(Average) though our students range from 22-76 years of age

42%

are employed in ministry and plan to continue

71%

have been appointed or elected to leadership positions in church or religious organization





75% fully online student

**Enrollment Report** AUGUST 2022



## **Executive Summary Enrollment Indicators**

- Record number of women enrolled
- Record number from underrepresented backgrounds
- Over 600 graduates around the world
- Continued growth in Master of Arts programs

| DEGREE PROGRAM HEADCOUNT            | 2022 | 2021 | 2020 | 2019 | 2018 | 2017 |
|-------------------------------------|------|------|------|------|------|------|
| Masters                             | 135  | 135  | 140  | 114  | 88   | 73   |
| Master of Divinity (M.Div.)         | 62   | 69   | 70