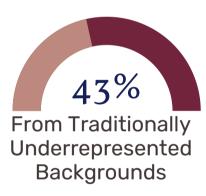

## **Executive Summary Enrollment Indicators**

- Record number of women enrolled
- Record number from underrepresented backgrounds
- Over 600 graduates around the world
- Continued growth in Master of Arts programs